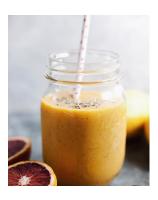

## IMMUNE BOOSTING SMOOTHIE

#### Ingredients

- 1 scoop Truvani Vanilla protein powder
- 1/2 cup nut milk
- 1/2 cup mango
- 1 banana
- juice from 1/2 lemon
- juice from 1 orange
- 1 tsp turmeric powder (2 Truvani turmeric tablets)