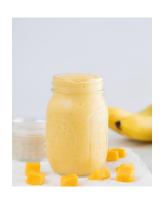

## MANGO BANANA SMOOTHIE

#### Ingredients

- 1 scoop Truvani Vanilla protein powder
- 1 scoop Truvani Marine Collagen
- 1/2 cup frozen mango
- 1/2 cup frozen banana
- almond milk or coconut water