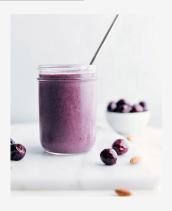

# CHERRY BERRY SMOOTHIE

## Ingredients

- 1 scoop Truvani Vanilla protein powder
- 1 cup almond milk
- 1/2 cup cherries
- 1/4 cup rasberries
- 1/2 banana