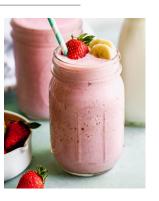

## STRAWBERRY BANANA SMOOTHIE

#### Ingredients

- 1 scoop Truvani Vanilla protein powder
- -1 scoop Truvani Marine Collagen
- 1/2 cup frozen banana
- 1/4 cup frozen strawberries
- -almond milk or coconut water